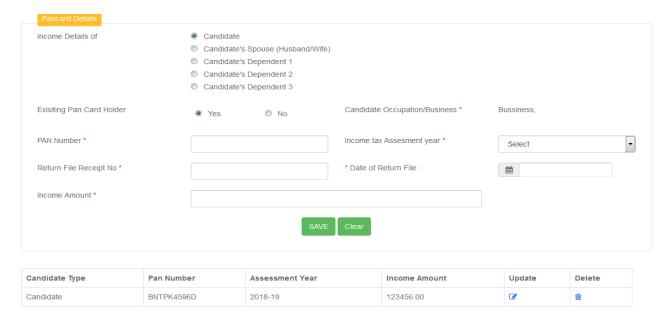

#### **Income Details**

In this you have to enter data of your income.

Enter your pan card number, income tax assessment year, and income in tax return and click on save . Enter in income only numbers.

For income other than "No Occupation" will not accept 0

Note: You have individually save record of spouse and Each dependent. If spouse and dependent details are not entered it will be displayed as nil in final print.