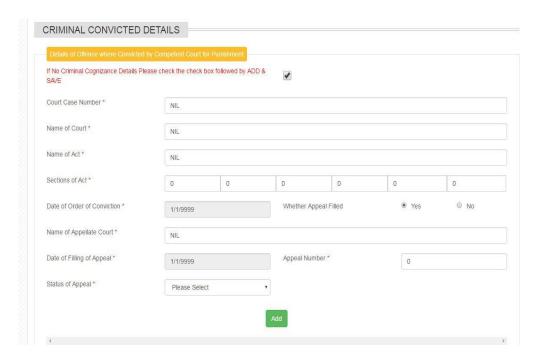

#### **CRIMINAL CONVICTED DETAILS**

If you have any Criminal Conviction against you enter data here click on add and than save.

For each record make separate entry and click on add and save.

If you dont have any Criminal Conviction against you click on check box on top you will get data like below.

Click on add and than save button to proceed to next tab