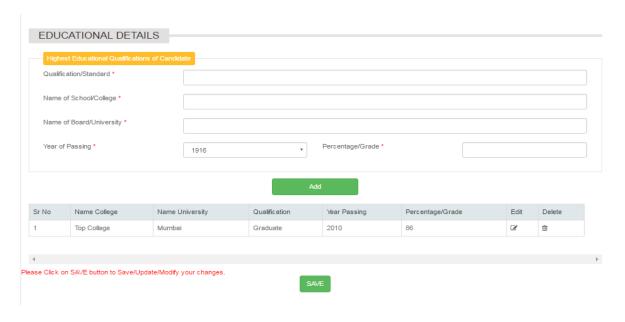

## **Education Details**

Enter your education details in Below screen.

Enter all data and click on add and than save.