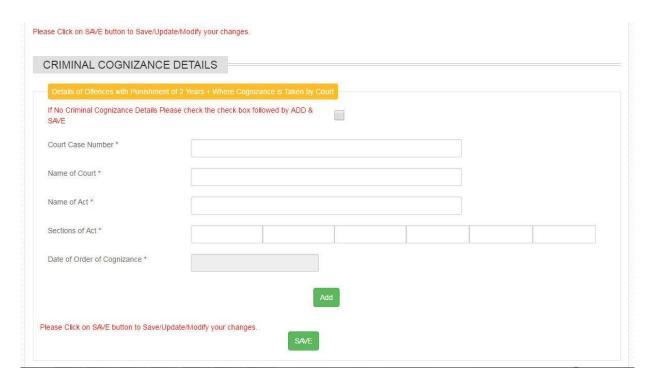

#### CRIMINAL COGNIZANCE DETAILS

If you have any Criminal Cognizance against you enter data here click on add and than save.

For each record make separate entry and click on add and save.

If you dont have any Criminal Cognizance against you click on checkbox on top you will get data like below.