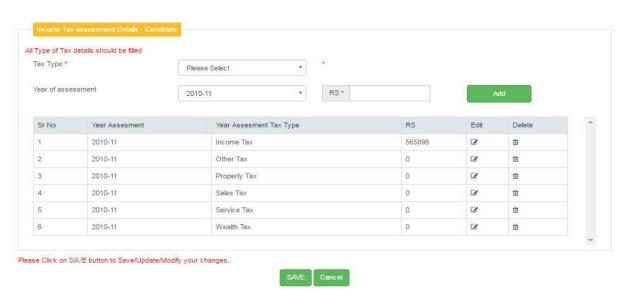

Enter record and click on add button.

If no applicable enter Nil in name and 0 in value (RS), i.e only numbers

In income tax assessment details you have to enter details of Income tax, other tax, property tax, Sales tax, service tax, wealth tax.

You have to enter tax details of all type of tax, if any tax is not applicable enter zero in rupees.

After all record is entered for candidate click on save button to move to next step.

Note: You have individually save record of spouse and Each dependent. If spouse and dependent name and other details are not entered it will be displayed as nil in final print.