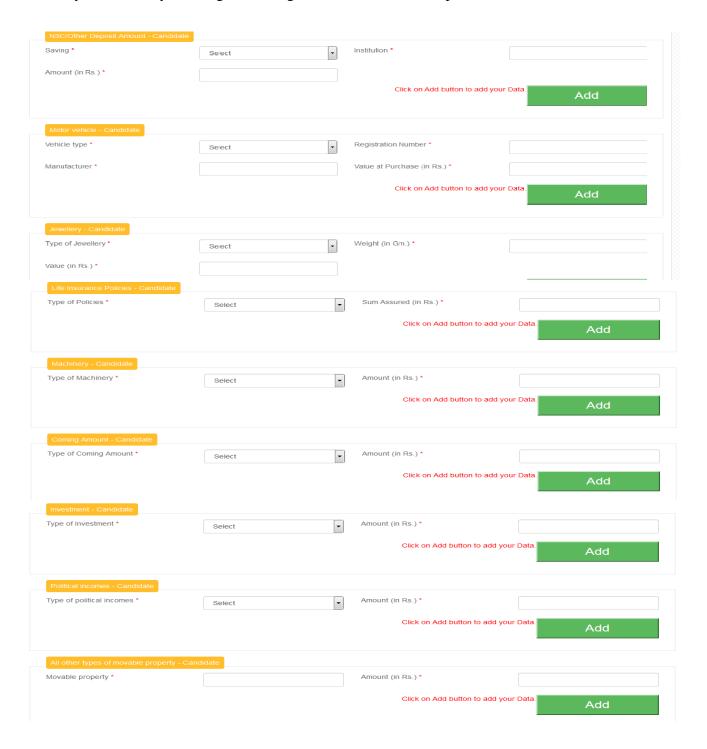

#### MOVABLE PROPERTY DETAILS

IN movable property you have to enter data for Cash in hand, Fixed and Savings Deposit, Share and debenture, Nsc and other deposit, Motor vehicle, Jewelry, life insurance policies and other property.

Enter data and click on add button.

You can enter multiple record one by one and click on add button.

If you don't have any record enter Nil in name column and 0 in amount column.

After you add data you will get data in grid below like in above picture.