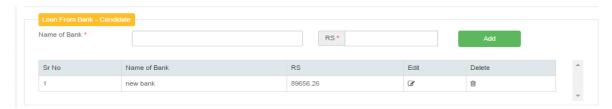

#### Loans and Liability Details

In Loan and Liability Details you have enter details of all the loan from bank, loan from financial institution, payment due to government institution, and income tax assessment details.

Enter record and click on add button.

If no applicable enter Nil in name and 0 in value (RS), i.e only numbers

In income tax assessment details you have to enter details of Income tax, other tax, property tax, Sales tax, service tax, wealth tax.