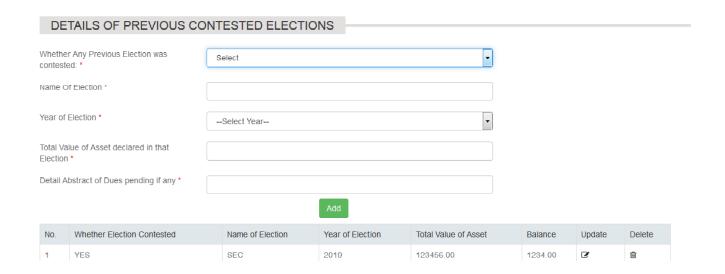

#### PREVIOUS CONTESTED ELECTIONS

In This module enter data of any previously contested election.

You can add multiple record after clicking on add button. And then click on save button.

If you have not contested election select no from drop-down, like shown in below image.

And click on add button and than save button.