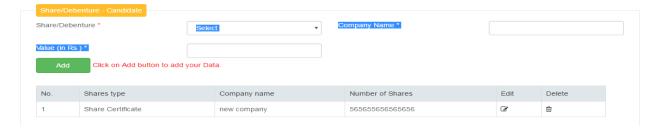

Enter data and click on add button.

You can enter multiple record one by one and click on add button.

If you don't have any record enter Nil in name column and 0 in amount column.

After you add data you will get data in grid below like in above picture.