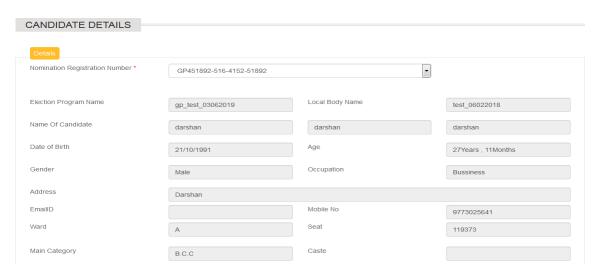

To Fill Affidavit Login to your Account from which you have filled nomination form

Click on Affidavit in Affidavit Details shown in below image.

After Clicking on affidavit a popup window will show you below page

Select nomination registration number you will get your save data for that registration number and fill remaining details and click on save.

You can also copy previously submitted affidavit by selecting registration no.. Of already filled affidavit.