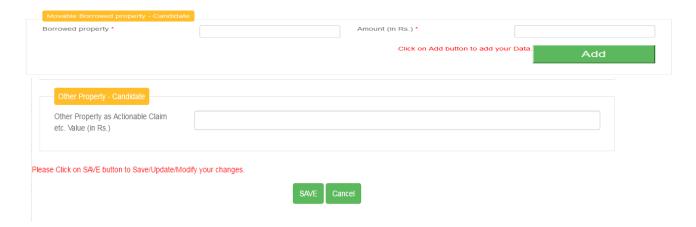

#### MOVABLE PROPERTY DETAILS

IN movable property you have to enter data for Cash in hand, Fixed and Savings Deposit, Share and debenture, Nsc and other deposit, Motor vehicle, Jewelry, life insurance policies and other property.

IN this form you will fill information of your moveable property. You have fill data of each one of your dependent and spouse, and enter their name. Please fill only numeric value everywhere you have to enter value of rupees.

Enter data and click on add button.

You can enter multiple record one by one and click on add button.

If you don't have any record enter Nil in name column and 0 in amount column.

After you add data you will get data in grid below like in above picture.

In other property if you don't have any enter 0 in digit only.

After every details is entered click on save .

Note: You have individually save record of spouse and Each dependent. If spouse and dependent name and other details are not entered it will be displayed as nil in final print.