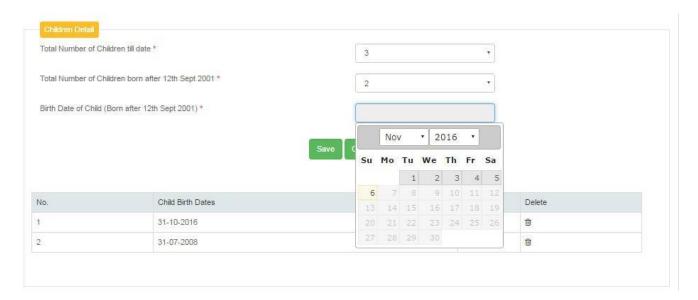

#### Children Detail

In children details you have to enter details your children.

You have to enter number of children you have and out of those how many have born after 12th September 2001.

You have to enter date of all children born after 12th September 2001.

To enter date ,click on date picker select month and year and than click on date to select. than Click on save and proceed to next page.