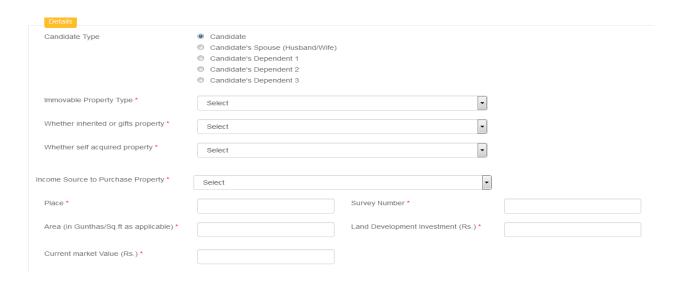

## **Immovable Property Details**

IN Immovable property you will enter data for candidate, spouse and all dependent's property details.

Select property type from drop down. Enter place, survey number area and current market value and click on add button.

Enter only numbers in area and Market value column.

Enter valid record and click on add button and click on save button. You can add multiple records in property details.

If your Property is self acquired than select Yes else no .

For yes you have enter date and cost of property at time of purchase.

If you don't have any Property enters Nil in place and survey number and 0 in Area and current market value.

If you do not enter spouse and dependent Details it will be displayed as Nil in final print.

If you have enter property details of spouse or dependent select record in candidate type.

Note: You have individually save record of spouse and Each dependent. If spouse and dependent name and other details are not entered it will be displayed as nil in final print.