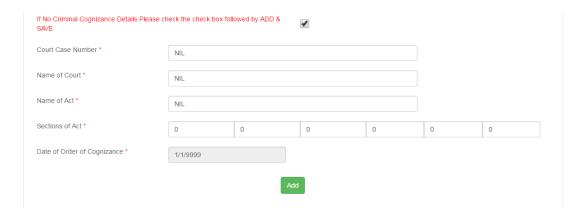

#### CRIMINAL COGNIZANCE DETAILS

If you have any Criminal Cognizance against you enter data here click on add and than save.

For each record make separate entry and click on add and save.

If you dont have any Criminal Cognizance against you click on checkbox on top you will get data like below.