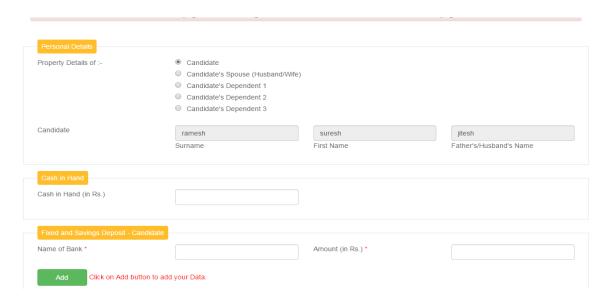

#### MOVABLE PROPERTY DETAILS

IN movable property you have to enter data for Cash in hand, Fixed and Savings Deposit, Share and debenture, Nsc and other deposit, Motor vehicle, Jewelry, life insurance policies and other property.

IN this form you will fill information of your moveable property. You have fill data of each one of your dependent and spouse, and enter their name. Please fill only numeric value everywhere you have to enter value of rupees.