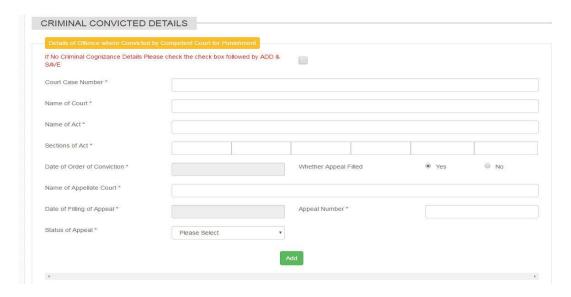

#### **CRIMINAL CONVICTED DETAILS**

If you have any Criminal Conviction against you enter data here click on add and than save.

For each record make separate entry and click on add and save.

If you dont have any Criminal Conviction against you click on check box on top you will get data like below.