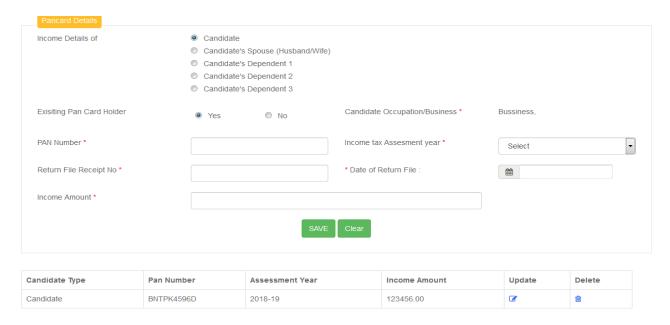

#### **Income Details**

In this you have to enter data of your income.

Enter your pan card number, income tax assessment year, and income in tax return and click on save . Enter in income only numbers.

For income other than "No Occupation" will not accept 0

Note: You have individually save record of spouse and Each dependent. If spouse and dependent details are not entered it will be displayed as nil in final print.