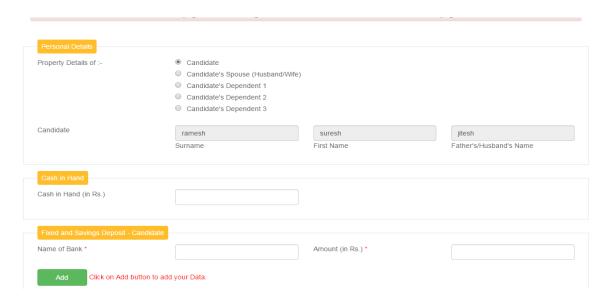

#### MOVABLE PROPERTY DETAILS

IN movable property you have to enter data for Cash in hand, Fixed and Savings Deposit, Share and debenture, Nsc and other deposit, Motor vehicle, Jewelry, life insurance policies and other property.

IN this form you will fill information of your moveable property. You have fill data of each one of your dependent and spouse, and enter their name. Please fill only numeric value everywhere you have to enter value of rupees.

Enter data and click on add button.

You can enter multiple record one by one and click on add button.

If you don't have any record enter Nil in name column and 0 in amount column.

After you add data you will get data in grid below like in above picture.