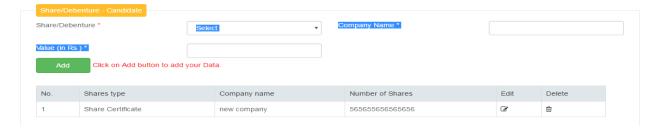

#### MOVABLE PROPERTY DETAILS

IN movable property you have to enter data for Cash in hand, Fixed and Savings Deposit, Share and debenture, Nsc and other deposit, Motor vehicle, Jewelry, life insurance policies and other property.

Enter data and click on add button.

You can enter multiple record one by one and click on add button.

If you don't have any record enter Nil in name column and 0 in amount column.

After you add data you will get data in grid below like in above picture.