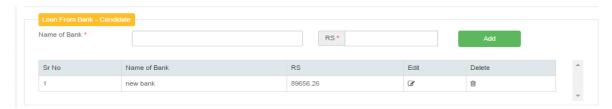

#### Loans and Liability Details

In Loan and Liability Details you have enter details of all the loan from bank, loan from financial institution, payment due to government institution, and income tax assessment details.

Enter record and click on add button.

If no applicable enter Nil in name and 0 in value (RS), i.e only numbers

In income tax assessment details you have to enter details of Income tax, other tax, property tax, Sales tax, service tax, wealth tax.

You have to enter tax details of all type of tax, if any tax is not applicable enter zero in rupees.

After all record is entered for candidate click on save button to move to next step.

Note: You have individually save record of spouse and Each dependent. If spouse and dependent name and other details are not entered it will be displayed as nil in final print.