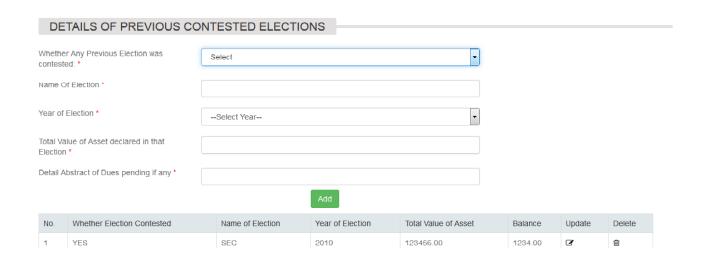

#### PREVIOUS CONTESTED ELECTIONS

In This module enter data of any previously contested election.

You can add multiple record after clicking on add button. And than click on save button.

If you have not contested election select no from drop-down, like shown in below image.

And click on add button and than save button.