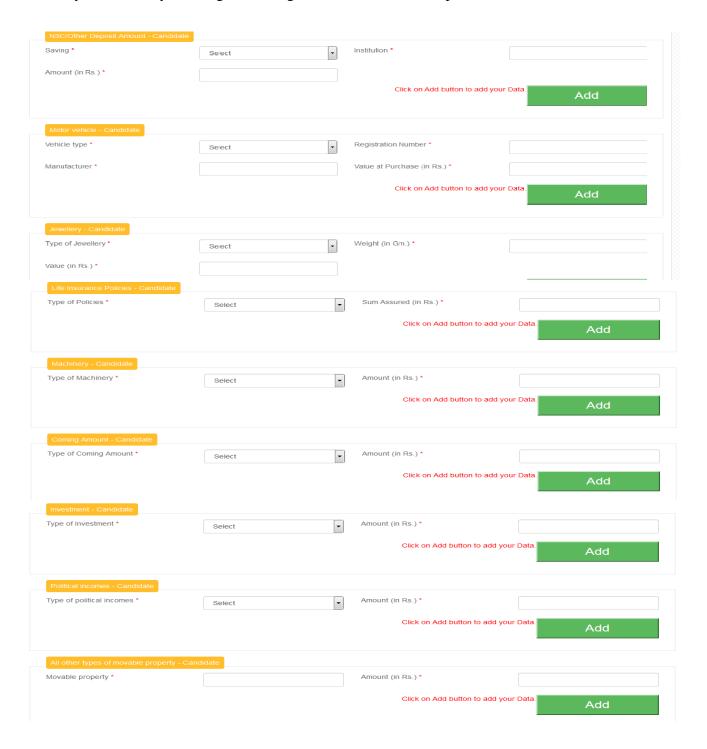

#### MOVABLE PROPERTY DETAILS

IN movable property you have to enter data for Cash in hand, Fixed and Savings Deposit, Share and debenture, Nsc and other deposit, Motor vehicle, Jewelry, life insurance policies and other property.

IN this form you will fill information of your moveable property. You have fill data of each one of your dependent and spouse, and enter their name. Please fill only numeric value everywhere you have to enter value of rupees.

Enter data and click on add button.

You can enter multiple record one by one and click on add button.

If you don't have any record enter Nil in name column and 0 in amount column.

After you add data you will get data in grid below like in above picture.

In other property if you don't have any enter 0 in digit only.

After every details is entered click on save .

Note: You have individually save record of spouse and Each dependent. If spouse and dependent name and other details are not entered it will be displayed as nil in final print.