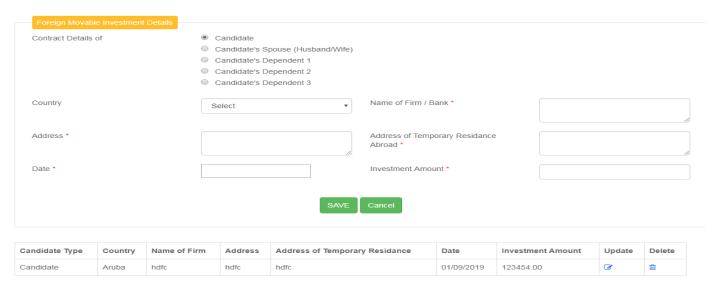

#### FOREIGN MOVABLE INVESTMENT DETAIL

In this you have to enter data of your FOREIGN MOVABLE INVESTMENT DETAIL

Here you have to Select Country also Enter Name of Bank, Address, Address Of Temporary Residence Aboard , Date , Investment Amount then click on Save Button

Note: Use NA option whenever is Applicable