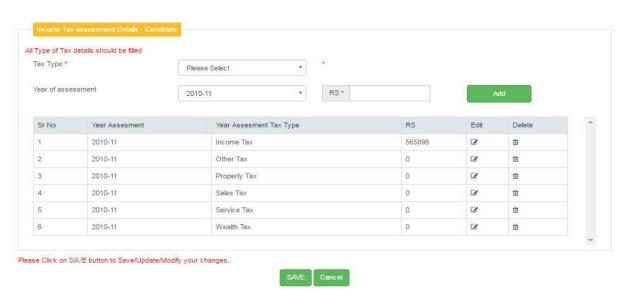

#### Loans and Liability Details

In Loan and Liability Details you have enter details of all the loan from bank, loan from financial institution, payment due to government institution, and income tax assessment details.

Enter record and click on add button.

If no applicable enter Nil in name and 0 in value (RS), i.e only numbers

In income tax assessment details you have to enter details of Income tax, other tax, property tax, Sales tax, service tax, wealth tax.

You have to enter tax details of all type of tax, if any tax is not applicable enter zero in rupees.

After all record is entered for candidate click on save button to move to next step.

Note: You have individually save record of spouse and Each dependent. If spouse and dependent name and other details are not entered it will be displayed as nil in final print.