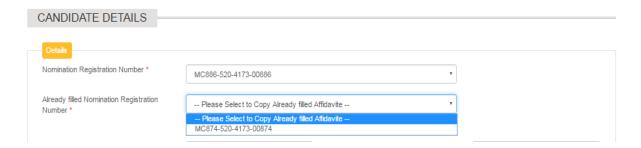

Select nomination registration number you will get your save data for that registration number and fill remaining details and click on save.

You can also copy previously submitted affidavit by selecting registration no.. Of already filled affidavit.