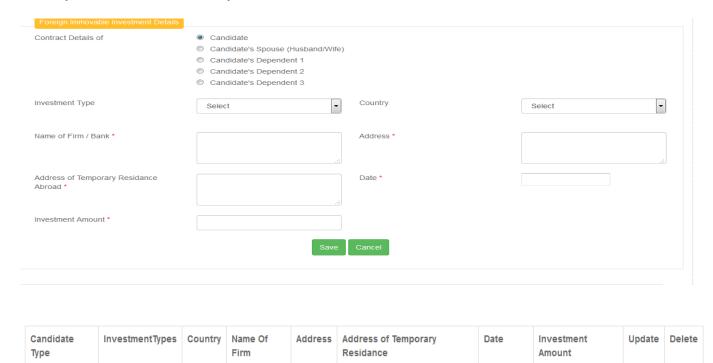

#### FOREIGN IMMOVABLE INVESTMENT TYPE

In this you have to enter data of your FOREIGN IMMOVABLE INVESTMENT TYPE

Here You have to select Investment Type and Country also Enter Name Of Bank, Address, Address Of Residance Aboard, Date and Investment Amount then click on Save Button

Note: Use NA option whenever is Applicable