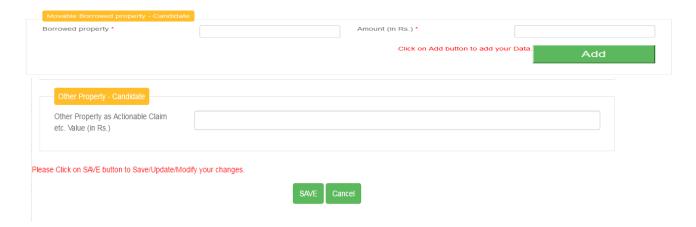

Enter data and click on add button.

You can enter multiple record one by one and click on add button.

If you don't have any record enter Nil in name column and 0 in amount column.

After you add data you will get data in grid below like in above picture.

In other property if you don't have any enter 0 in digit only.

After every details is entered click on save .

Note: You have individually save record of spouse and Each dependent. If spouse and dependent name and other details are not entered it will be displayed as nil in final print.