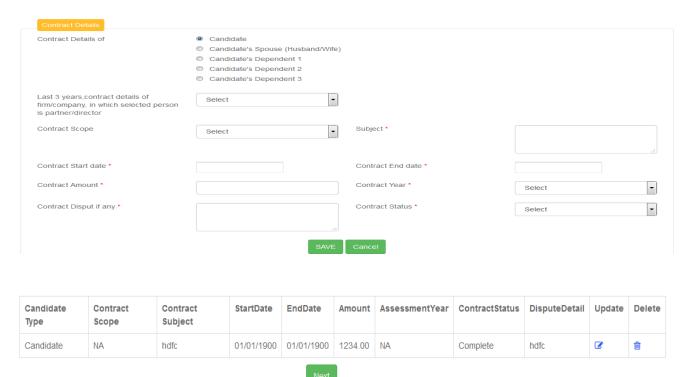

#### **Contract Details**

In this you have to enter data of your Contract Details

You have to Select Contract Scope Enter Subject, Contract Start date, Contract End date, Contract Amount, Contract Year, Contract Dispute if any and Contract Status and click on Save button

Note: Use NA option whenever is Applicable