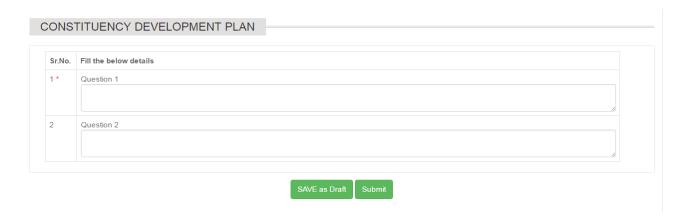

### CONSTITUENCY DEVELOPMENT PLAN

In this Module Candidate have to Answer the Question set by Commission .

you can save the answer as draft before submission.

When you are sure of all the answer click on submit button.