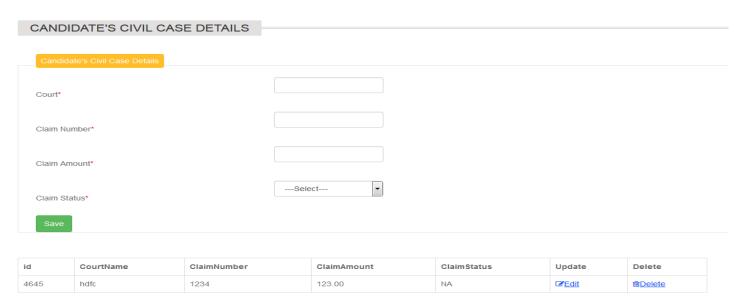

### Candidate's Civil Case Details

In this you have to enter data of your Candidate's Civil Case Details

Here you have to Enter Court Name, Claim Number, Claim Amount , Claim Status and then click on save button

Note: Use NA option whenever is Applicable